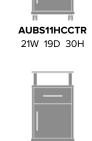

## auburn

Mobile Cabinet 1 Drawer, 1 Door

Kwalu's Auburn Mobile Cabinet with Corian® top is designed exclusively for the healthcare market. The Auburn is a flawless blend of form and function. The cabinet base design is made of thicker panels for stability. Gently rounded corners and tops with a 3/8" edge banding and bullnose profile eliminate sharp edges. Styles included a 1 door, 1 drawer and a three drawer; both with 3" twin wheel front locking Tente casters. Drawer liners and Corian® top are optional. This product is designed for personal items and supplies. It is not intended for clothing storage.

Model: AUBS11HCCTL 21W 19D 30H