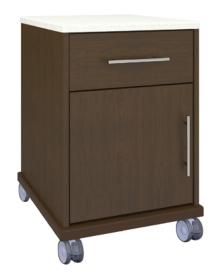

## auburn

Mobile Cabinet 1 Drawer, 1 Door

Kwalu's Auburn Mobile Cabinet with Corian® top is designed exclusively for the healthcare market. The Auburn is a flawless blend of form and function. The cabinet base design is made of thicker panels for stability. Gently rounded corners and tops with a 3/8" edge banding and bullnose profile eliminate sharp edges. Styles included a 1 door, 1 drawer and a three drawer; both with 3" twin wheel front locking Tente casters. Drawer liners and Corian® top are optional. This product is designed for personal items and supplies. It is not intended for clothing storage.

## Statement of Line

AUBS11HCFT2CTR 21W 19D 38H

**AUBS11HCFTR** 21W 19D 29.75H

**AUBS11HCFT2FTR** 21W 19D 37.75H

AUBS11HCCTL 21W 19D 30H

AUBS11HCFT2CTL 21W 19D 38H

**AUBS11HCFTL** 21W 19D 29.75H

**AUBS11HCFT2FTL** 21W 19D 37.75H