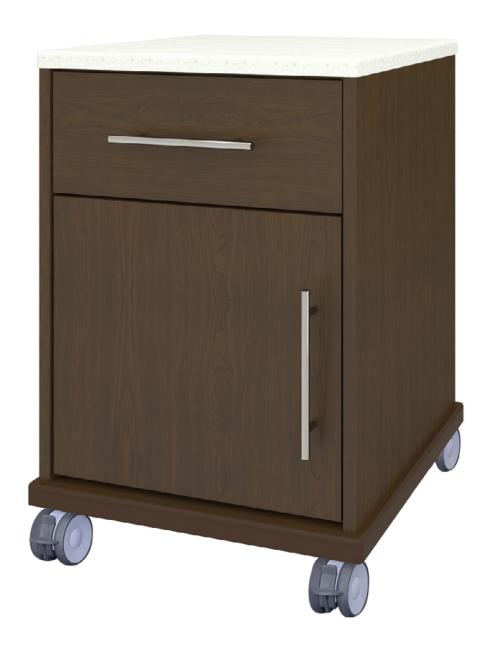

## auburn

Mobile Cabinet 1 Drawer, 1 Door

Kwalu's Auburn Mobile Cabinet with Corian® top is designed exclusively for the healthcare market. The Auburn is a flawless blend of form and function. The cabinet base design is made of thicker panels for stability. Gently rounded corners and tops with a 3/8" edge banding and bullnose profile eliminate sharp edges. Styles included a 1 door, 1 drawer and a three drawer; both with 3" twin wheel front locking Tente casters. Drawer liners and Corian® top are optional. This product is designed for personal items and supplies. It is not intended for clothing storage.

Model: AUBS11HCCTL 21W 19D 30H