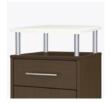

**Optional Kwalu Top**Available with a ¾" top made of Kwalu's proprietary material.

Floating Top Secondary Floating Top available in either Corian® Linen with spillproof edge, or Kwalu Fusion.

**Optional Secondary** 